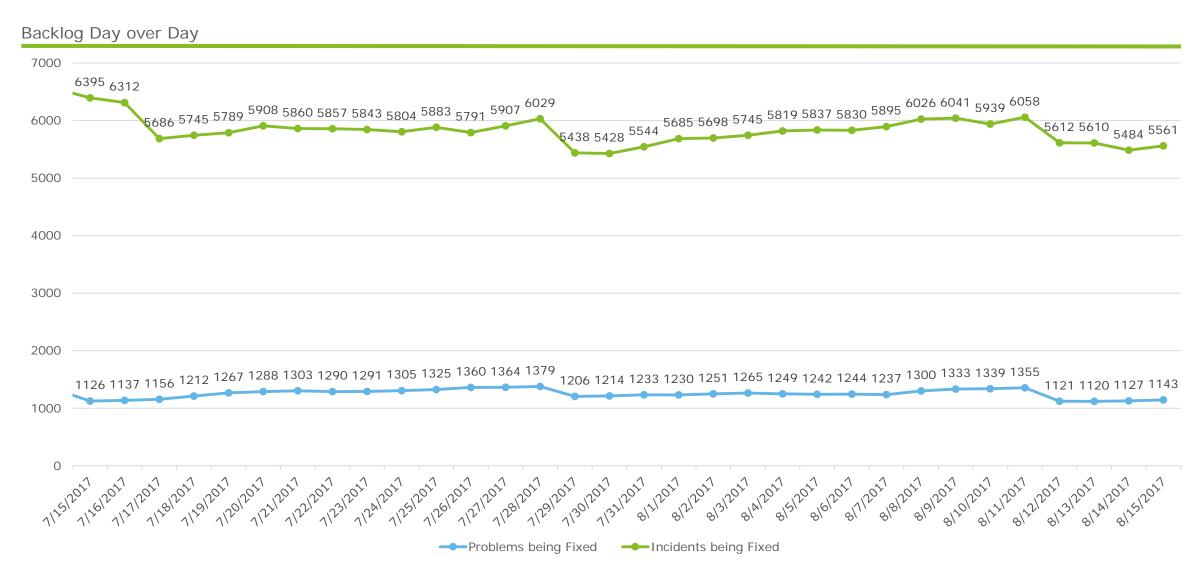

## RIBridges Technical Metrics – Incident Backlog Trend (includes problems being fixed) Wednesday Aug. 16<sup>th</sup>, 2017 (10:00 AM EDT)