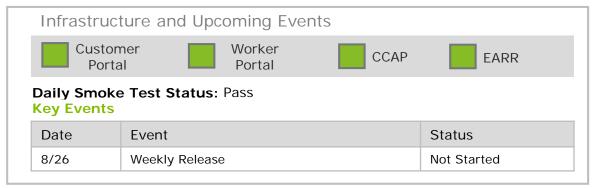

## Production Daily Health Report Wednesday Aug. 16<sup>th</sup>, 2017 (10:00 AM EDT)



– Notices QC –

| Notice                                       | Status | Transferred | QC<br>Passed | QC<br>Pending | Held |
|----------------------------------------------|--------|-------------|--------------|---------------|------|
| DHS 1605 – Benefit Decision Notice           | Passed | Pending     | 0            | 1708          | 0    |
| DHS3503-Additional Documentation<br>Required | Passed | Pending     | 0            | 365           | 0    |

| Executed            | Failed | Passed | Held / Not Scheduled* |  |
|---------------------|--------|--------|-----------------------|--|
| 197                 | 0      | 197    | 122                   |  |
| Batch Name          | Status | Impact |                       |  |
| Benefit Issuance    | Passed |        |                       |