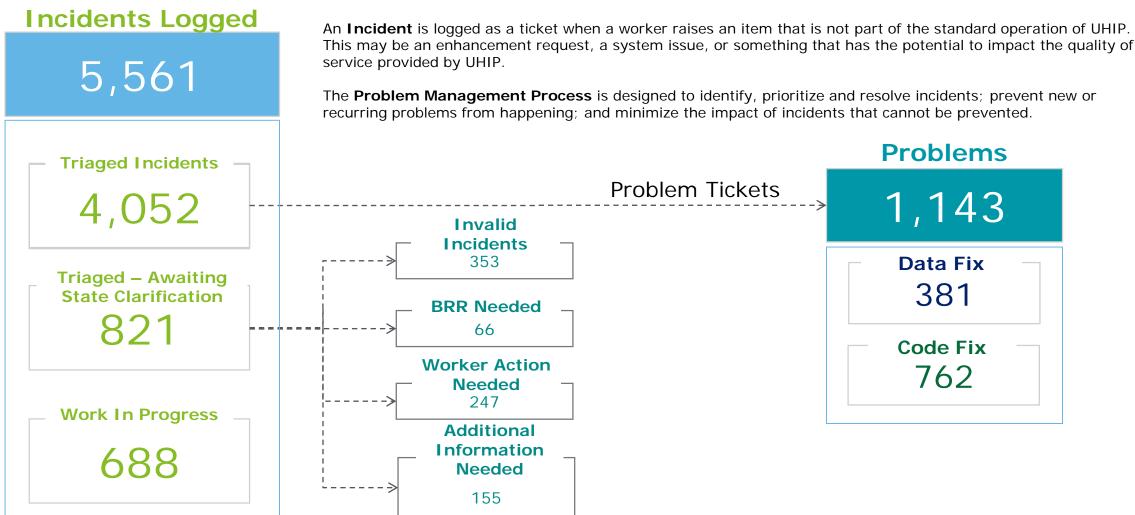

## RIBridges Incident Management Process and Status Wednesday Aug. 16<sup>th</sup>, 2017 (10:00 AM EDT)

## Definitions